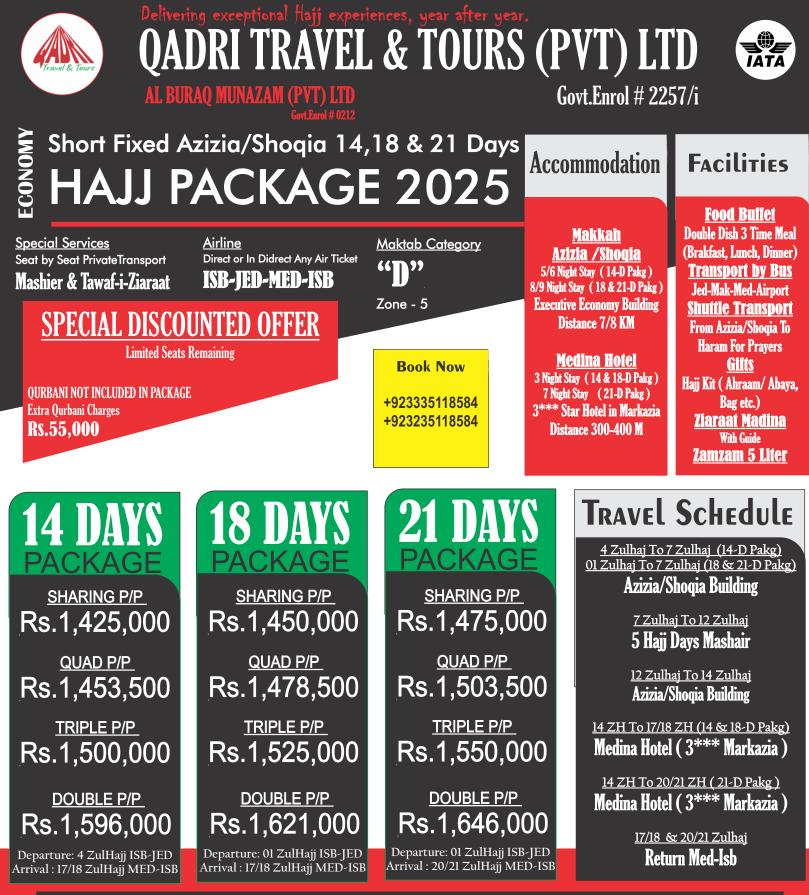

## TERMS & CONDITIONS:

1) Separate Room will be provided in Medina only, while in Azizia / Shoqia building separate room will be provided on extra charges/payment

- 2) 5 person will be accommodated in one room in sharing package on gender basis
- 3) Advance Payment only Bank Deposit to Company Account Acceptable. All Packages are Non-Refundable. Compulsory Hajj training will be provided
- 4) As per Saudi Law / Taalemaat, Shuttle service transport from Azizia / Shoqia to Haram for prayers from 05 Zulhaj To 15 Zulhaj is not provided
- 5) In short hajj package, Ziaraat in Medina will only be provided because Ziaraat in Makkah is not possible
- 6) JED To Makkah , Makkah To Medina & Medina To Med Airport , Transport by Bus will be provided
- 7) During 5 Hajj Days, Mualim will provide services in Maktab Category "D", Zone 5 as per Saudi Taleemaat